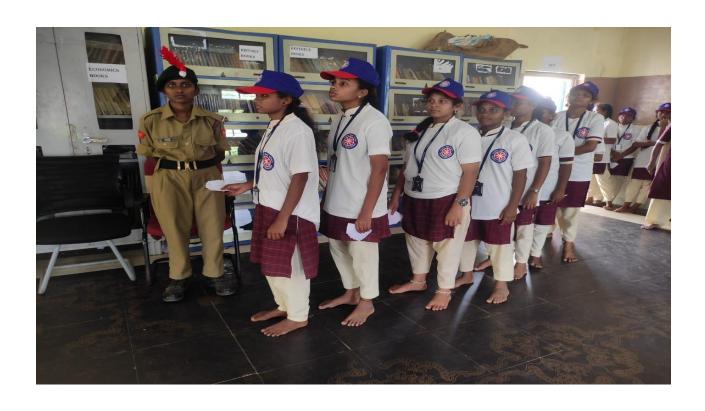

## Introduction

Student Council is a body of student leaders constituted of second year class. It is spear headed by its secretary who is selected from among the members. Guided by a group of Faculty members, it plans and organizes various student centric programs staggered through the academic year.

The establishment of student council play an integral and important role in the student community. Student councils provide a representative structure through which students can debate issues of concern and undertake initiatives of benefit to the college and the wider community.