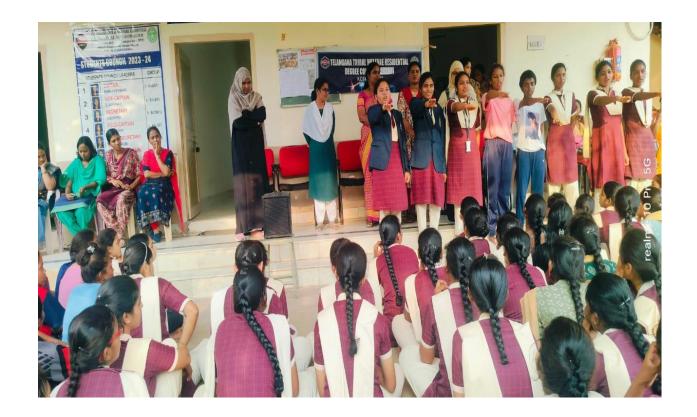

## Introduction

Student Council is a body of student leaders constituted of second year class. It is spear headed by its secretary who is selected from among the members. Guided by a group of Faculty members, it plans and organizes various student centric programs staggered through the academic year.

Students have a voice and a contribution to make to their college. It is important that they be given the opportunity to express their views on issues of concern to them in the college. It is equally important that they are listened to and encouraged to take an active part in promoting the aims and objectives of the college.