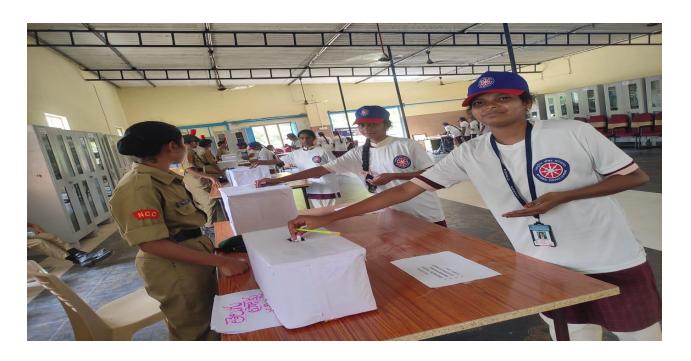

The establishment of student council play an integral and important role in the student community. Student councils provide a representative structure through which students can debate issues of concern and undertake initiatives of benefit to the college and the wider community.

Students have a voice and a contribution to make to their college. It is important that they be given the opportunity to express their views on issues of concern to them in the college. It is equally important that they are listened to and encouraged to take an active part in promoting the aims and objectives of the college.